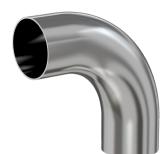

# Weld 90 degree radius elbow 6" OD 90 degree radius elbow, beadblast finish

Part number: G-2WC-600-B

### Weld 90 degree radius elbow 6" OD 90 degree radius elbow, beadblast finish

- Use wled fittings and tubing to create unique pump line geometries
- Fittings with extended tangents ideal for orbital welders
- Contact us at 800-824-4166 to find out about Nor-Cal's custom weldment offerings

### G-2WC-600-B

| Parameters        | Specifications                      |
|-------------------|-------------------------------------|
| Tube OD           | 6″                                  |
| Elbow Type        | Radius 90 Degree                    |
| Material          | 304 stainless                       |
| Port Length       | 9.00″                               |
| Wall Thickness    | 0.109"                              |
| Finish            | Bead Blast                          |
| Vacuum Range      | 1 · 10 <sup>-13</sup> mbar to 1 bar |
| Temperature Range | -200 °C to 450 °C                   |
| Weight            | 8.2 lbs                             |