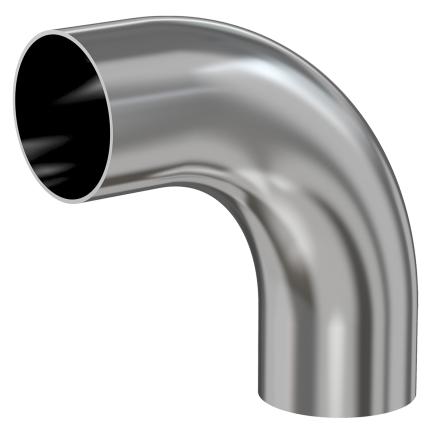

# Weld 90 degree radius elbow 6" OD 90 degree radius elbow, beadblast finish

Part number: G-2WC-600-B

### Weld 90 degree radius elbow 6" OD 90 degree radius elbow, beadblast finish

- Use wled fittings and tubing to create unique pump line geometries
- Fittings with extended tangents ideal for orbital welders
- Contact us at 800-824-4166 to find out about Nor-Cal's custom weldment offerings

### G-2WC-600-B

| Parameters        | Specifications                      |
|-------------------|-------------------------------------|
| Tube OD           | 6″                                  |
| Elbow Type        | Radius 90 Degree                    |
| Material          | 304 stainless                       |
| Port Length       | 9.00″                               |
| Wall Thickness    | 0.109"                              |
| Finish            | Bead Blast                          |
| Vacuum Range      | 1 · 10 <sup>-13</sup> mbar to 1 bar |
| Temperature Range | -200 °C to 450 °C                   |
| Weight            | 8.2 lbs                             |