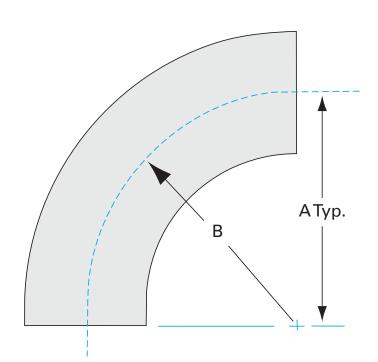

Similar Image

| Dimensions<br>(in inches) |        |
|---------------------------|--------|
| Dim A                     | 9.00″  |
| Dim B                     | 9.00″  |
| Dim C                     | 0.109″ |

### G-2WC-600-B

| Parameters        | Specifications                      |
|-------------------|-------------------------------------|
| Tube OD           | 6″                                  |
| Elbow Type        | Radius 90 Degree                    |
| Material          | 304 stainless                       |
| Port Length       | 9.00″                               |
| Wall Thickness    | 0.109"                              |
| Finish            | Bead Blast                          |
| Vacuum Range      | 1 · 10 <sup>-13</sup> mbar to 1 bar |
| Temperature Range | -200 °C to 450 °C                   |
| Weight            | 8.2 lbs                             |